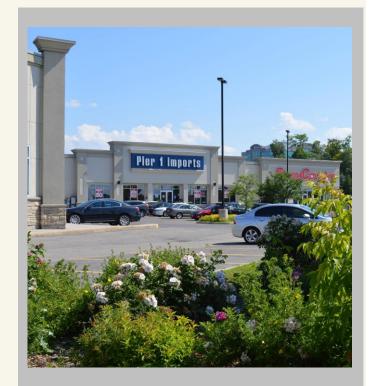

## SOUTH KEYS CENTRUM SHOPPING CENTRE

South Keys Centrum Shopping Centre is located in the South Keys Power Centre which comprises 547,916 square feet of prime retail store space. The shopping centre was built in 2004. It leases to nationally known retail stores such as Sleep Country, Bowring & Co, Pier 1 Imports and Scholar's Choice. South Keys Shopping Centre is located within the federal and provincial districts of Ottawa South. The shopping centre is situated at 1001-1009 Daze Street and bound by South Keys Shopping Centre and the OC Transpo Transitway to the west and Bank Street to the East. The shopping centre is built on 3 acres of land with 25,684 square feet of store space. It includes 110 parking spaces and 4 store locations. The largest store is Pier 1 with 10,000 square feet. The OC Transitway's South Key's Station can be accessed between Walmart and Children's Place.

# SOUTH KEYS POWER CENTRE RETAIL STORE DIRECTORY

Walmart

Loblaws

Pier 1 Imports

Winners

Marshalls

Home Sense

Bowring